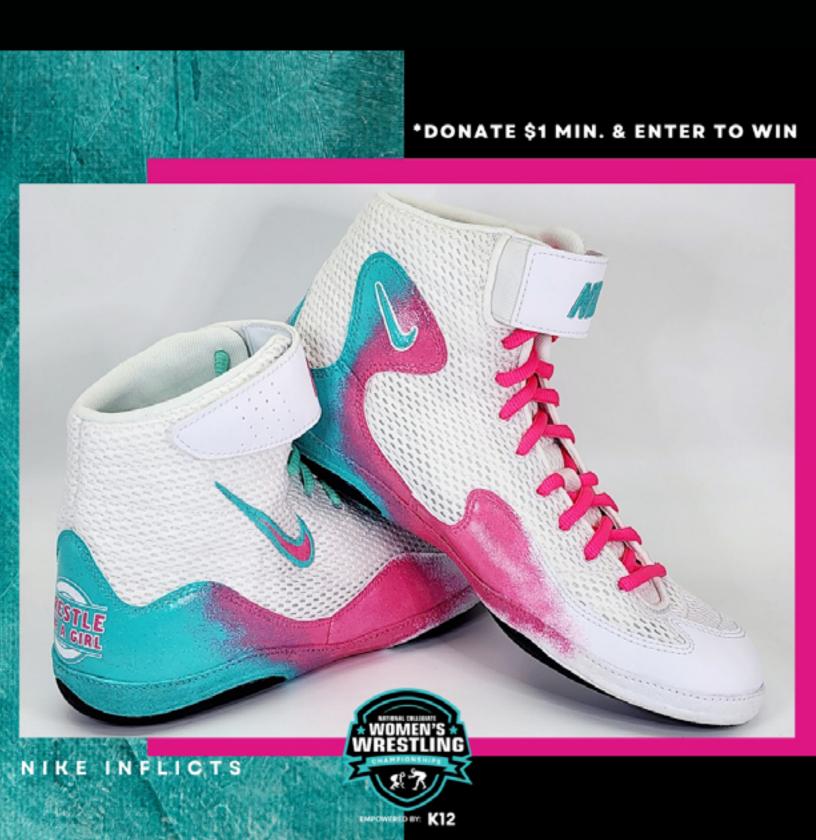

Schedule with a UI Health Care sports medicine specialist and get back to what you love—no referral needed.

uihc.org/sports-medicine

Check out the custom-painted Adidas Wrestling Tech Fall 2.0 shoes by Jamie Trueax.

Join in the silent auction at Fan Fest area this weekend.