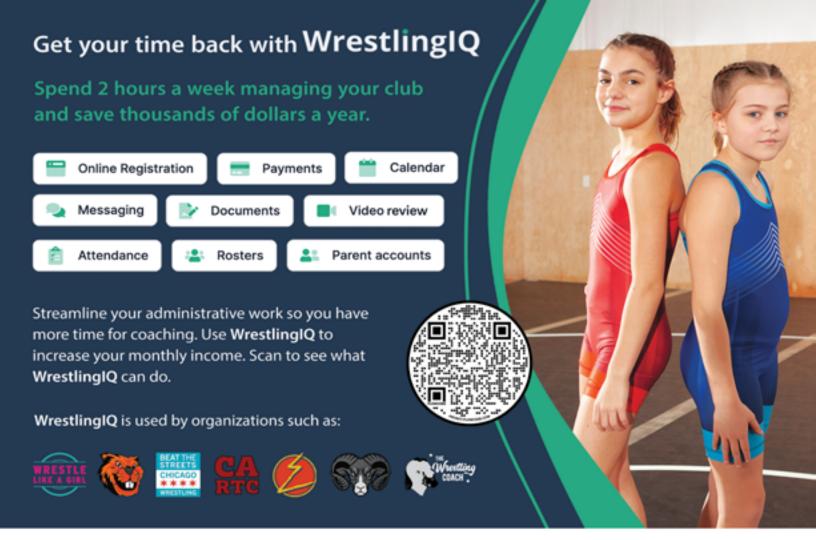

# Build a thriving wrestling club

I saved \$2,400 per year in software costs by switching to WrestlingIQ. This change dropped my credit card process fee by .5%. I was able to reduce my admin hours from 20 to 4 hours a week. Overall WrestlingIQ eliminated many of my headaches and my club netted \$5,000/year in additional profit. I loved it so much I reached out to the founder and got involved to help other clubs get on board.

- Jeff Marsh

**CLUB PRICING** 

#### Get started today

pay \$0 /year

Club owners save time and money with WrestlingIQ

Check out these free resources from the

#### **Business of Wrestling Podcast**

academy.wrestlingiq.com/podcast

POWERED BY