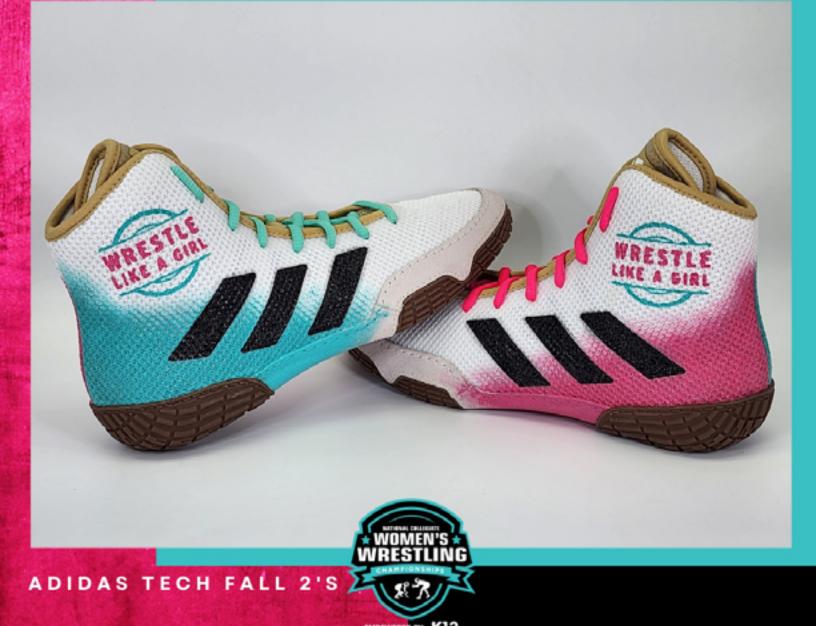

Schedule with a UI Health Care sports medicine specialist and get back to what you love—no referral needed.

uihc.org/sports-medicine

Check out the custom-painted Adidas Wrestling Tech Fall 2.0 shoes by Jamie Trueax.

Join in the silent auction at Fan Fest area this weekend.