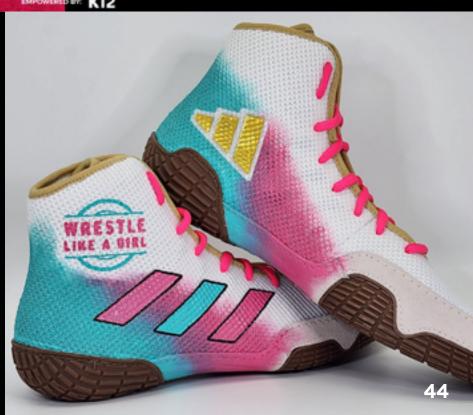

Schedule with a UI Health Care sports medicine specialist and get back to what you love—no referral needed.

uihc.org/sports-medicine

Check out the custom-painted Adidas Wrestling Tech Fall 2.0 shoes by Jamie Trueax.

Join in the silent auction at Fan Fest area this weekend.