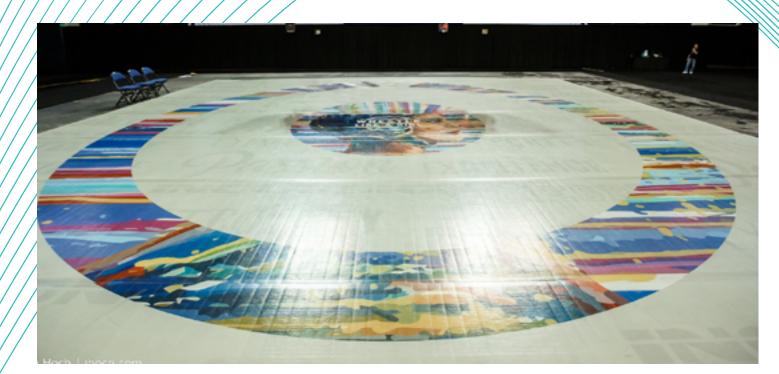

Schedule with a UI Health Care sports medicine specialist and get back to what you love—no referral needed.

uihc.org/sports-medicine

Check out the custom-painted Adidas Wrestling Tech Fall 2.0 shoes by Jamie Trueax.

Join in the silent auction at Fan Fest area this weekend.