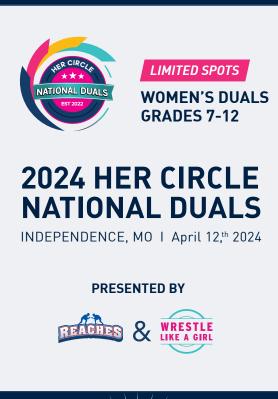

#### ADIDAS NATIONALS

MEN'S & WOMEN'S DIVISIONS • GRADES 1-12 • INDEPENDENCE, MC

**APRIL 12th-14th** 

Register Now

#### adidasWrestlingNationals.com

ONE WEEKEND - 2 TOURNAMENTS (Her Circle & adidas Nationals)

- Non-profit event
- Over \$700,000 donated back to wrestling programs
- For more info visit: ReachesSports.org