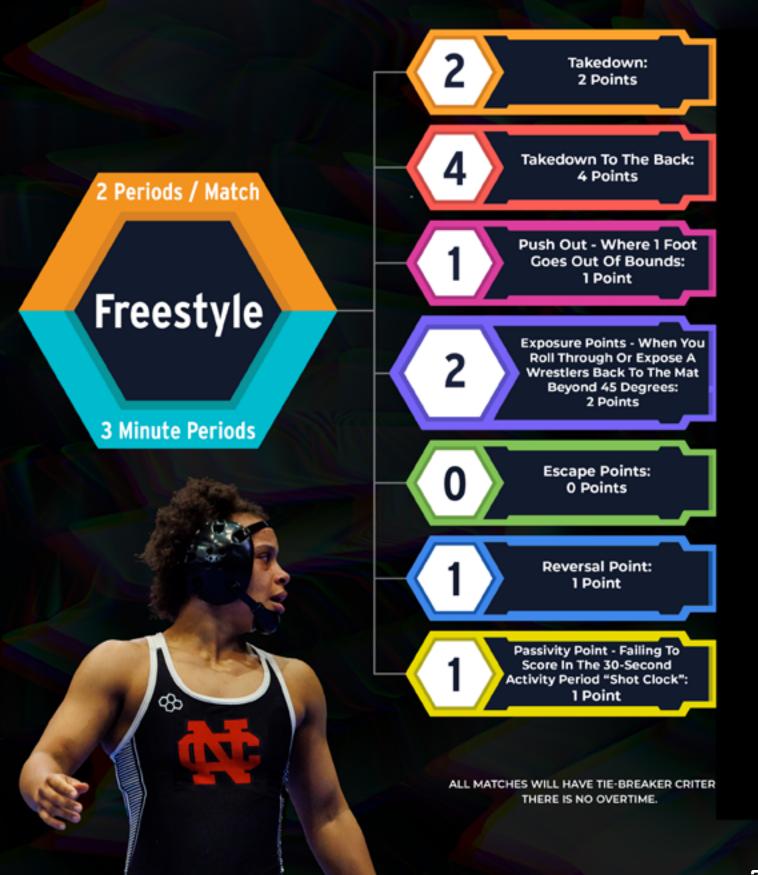

#### **Tiffin University**

Jenavi Alejandro, Grace Jones, Ariana Carrasquillo, Tatiana Bermudez, Erin Martin, Sidney Ramos, Trinity Berry



#### **Trine University**

Riley Morrison, Madison Small

#### **Ursinus College**

Emma Matera

#### **Wartburg College**

Kylie Rule, Kami Senlycki, Aniyah Kelly

#### **Western New England University**

Linda Holeman, Sabrina Sedor, Dakota-Marie Dinielli

#### William Jewell College

Alexandra Waitsman, Athena Willden

#### **University Of Wisconsin - Stevens Point**

Morgan Bethea, Kelly Enriquez, Abby Nelson, Rose Ann Marshall, Ngao Shoua Whitethorn, Amor Tuttle, Jade Herzer, Tabitha Breitrick

#### York College

Maura White



#### VISIT THE WLAG BOOTH AT FAN FEST





VISIT THE WLAG BOOTH AT FAN FEST

# PURCHASE



# 2024 NCWWC MATCH SCORING





### **2024 NCWWC TEAM SCORING**

SCORING WRESTLERS WILL SCORE POINTS FOR ADVANCEMENT:

#### 1 Point

1 point on championship side

#### .5 Point

.5 point on consolation side

#### Advancement Points For A Bye

Wrestler will score advancement points for a bye if they win their next match

#### 2 Bonus Points

Wrestlers will be awarded 2 bonus points for Fall, DQ, FF, or DF

#### 1.5 Bonus Points

Wrestlers will be awarded 1.5 points bonus for Technical Falls POINTS AWARDED BASED ON FINAL PLACEMENT 1ST-8TH



16 TEAM POINTS



12 TEAM POINTS



10 TEAM POINTS



9 TEAM Points



TEAM POINTS



TEAM Points



4 TEAM POINTS



3 TEAM Points

**Title Sponsor** 



**Tuition-Free Online School** 

**K12.com** 



#### **Grow the Collective Effort**



GROW WOMEN'S WRESTLING





@D1 womensw