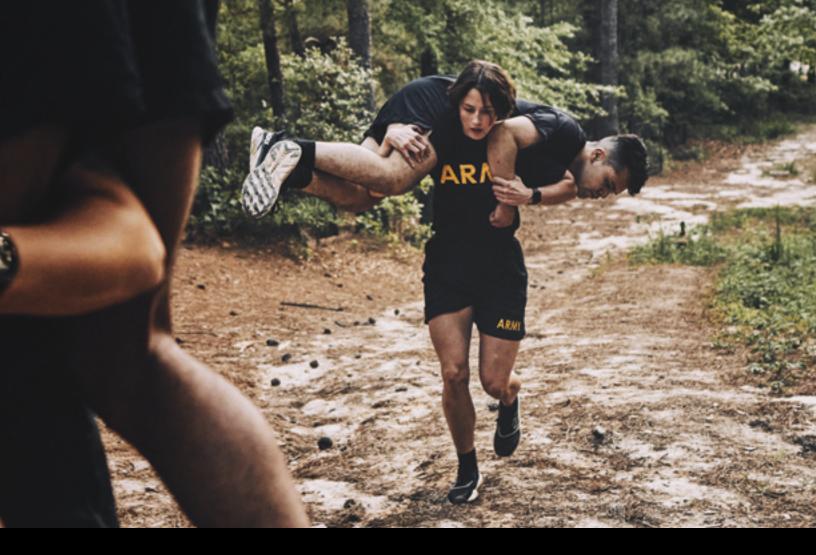

# Become stronger than your self-doubt.

If your inner voice is telling you to dream bigger and make the most of your potential, the U.S. Army can help you find possibilities beyond your limits.

Visit Army on-site today for more information.